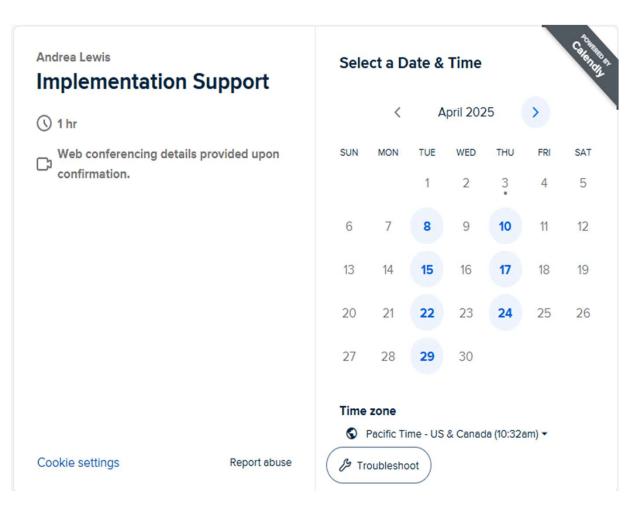

Schedule Implementation Guidance

Schedule a time to get guidance concerning implementation of Linkages. Schedule >

## Calendly